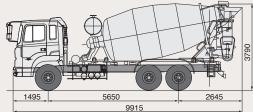

# **Mixer Truck**

HD270

Rear view

HD270 (7m<sup>3</sup>)

HD370S (9m<sup>3</sup>)

**Construction Truck Mixer Truck** 

# Body (7m<sup>3</sup>/9m<sup>3</sup>)

Sub-frame 7m<sup>3</sup> / 9m<sup>3</sup> Mixer HD 270 / 370S Include rear fixed steps

(both side)

Note: 7m³/9m³ Standard