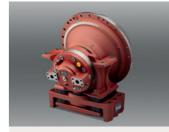

#### Hydraulic pump

9m³ Mixer HD370S Danfoss (100cc)

Note: 9m<sup>3</sup> Standard

#### Reduction gear

9m³ Mixer HD370S ZF reduction gear (model: CML10) (Integrated with hydraulic motor)

Note: 9m³ Standard