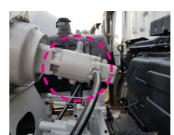

#### Hydraulic pump Hydraulic motor

7m³ Mixer HD 270 Bosch Rexroth Model: A2FM63(63cc)

Note: 7m<sup>3</sup> Standard

Rear fender (2 types)

7m<sup>3</sup> Mixer HD 270

Note: 7m3: Plastic 9m³: Steel

Oil tank

7m³ Mixer HD 270 80l