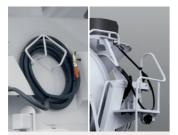

# Washing hose

7m<sup>3</sup> / 9m<sup>3</sup> Mixer HD 270 / 370S

\* Washing Hose (2ea): Rear + Beside the hopper

Note: 7m³/9m³ Standard