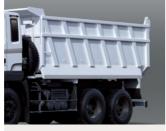

# **Dump Truck**

HD65 Dump

EX8 Dump

HD370S Dump

- Dump trucks manufactured at Hyundai Motor's Jeonju Plant in Korea • HD170 (5.34m³) / HD270 (10m³) / HD370 (15.67m³) / Xcient 6x4 (10m³)
  - PTO is a mandatory option when ordering dump trucks