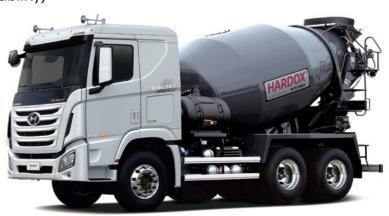

# **Mixer Truck**

HD270

Rear view

HD270 (7m<sup>3</sup>)

HD370S (9m<sup>3</sup>)

**Construction Truck Mixer Truck** 