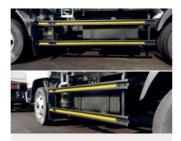

Note: Standard

Cylinder

Dump

Note: Standard

Dump lever (pull turn type)

Dump HD65 ~ HD72

Note: Standard

# Dump lever (lever Type)

EX6/7/8, HD270~HD370

Note: Standard

Tailgate hinge
Dump

HD260~HD370

Note: Standard

Deck extension

Dump