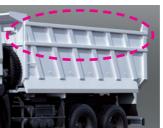

# Body

Dumping system

Dump

\* It differs according to vehicle types. Please check the reference

Note: Standard

Deck

Dump HD65/72/78, EX6/7/8 Material : SS400 + SM50A

Note: Standard