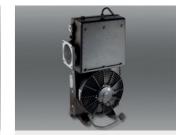

#### Oil cooler

9m³ Mixer HD370S It consists of oil tank, oil filter, and cooling fan

Note: 9m³ Standard

Ladder

7m<sup>3</sup> / 9m<sup>3</sup> Mixer HD 270 / 370S

Note: 7m³/9m³ Standard