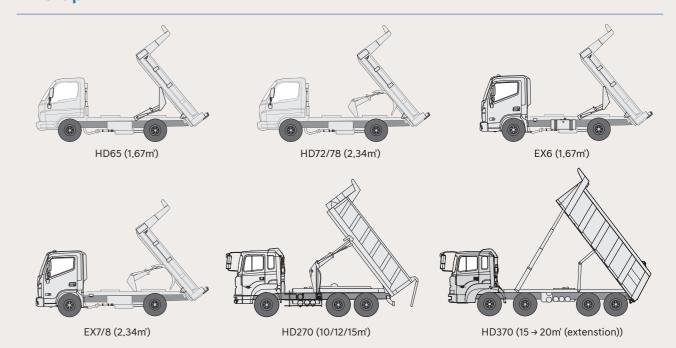

# Line-up

# Line-up

|      |                                                                                             | HD65/EX6            | HD72/78, EX7/8                               | HD270               |                       |                       |  |
|------|---------------------------------------------------------------------------------------------|---------------------|----------------------------------------------|---------------------|-----------------------|-----------------------|--|
|      | Height (mm)                                                                                 | 3,100 x 1,860 x 290 | 3,200 x 1,900 x 385                          | 4,820 x 2,300 x 915 | 4,820 x 2,300 x 1,100 | 4,820 x 2,300 x 1,370 |  |
|      | Volume                                                                                      | 1.67m³              | 2.34m³                                       | 10m³                | 12m³                  | 15m³                  |  |
| Deck | Dumping system                                                                              | Garwood             | Marrel                                       | Marrel              |                       |                       |  |
|      | Dumping angle                                                                               | 52°                 | 53°                                          | 53°                 |                       |                       |  |
|      | Material                                                                                    | SS <sup>2</sup>     | 100                                          | SS400               |                       |                       |  |
|      | Thickness (mm) Front/Rear/Side : 2.3 Floor : 3.2                                            |                     | Front: 2.3<br>Rear/Side : 3.2<br>Floor : 4.5 | 4.5                 |                       |                       |  |
|      | ATOS 590 (mm)_Opt. Front/Rear/Side : 4.5 Floor : 6.0 Front: 2.3 Rear/Side : 4.5 Floor : 6.0 |                     | -                                            |                     |                       |                       |  |