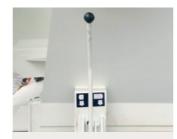

## Control panel (LH)

7m<sup>3</sup> / 9m<sup>3</sup> Mixer HD 270 / 370S Water Proof Button Type 3 bottons (RPM control, Water pump, Buzzer) + 2 Water Valves

Note: 7m<sup>3</sup>/9m<sup>3</sup> Standard

Working lamp (rear)

7m<sup>3</sup> / 9m<sup>3</sup> Mixer HD 270 / 370S Switch in the cabin

Note: 7m<sup>3</sup>/9m<sup>3</sup> Standard