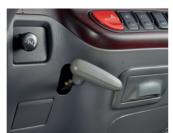

# Control lever (LH, RH, Upper LH)

7m<sup>3</sup> / 9m<sup>3</sup> Mixer HD 270 / 370S

Note: 7m<sup>3</sup>/9m<sup>3</sup> Standard

Body (7m<sup>3</sup>/9m<sup>3</sup>)