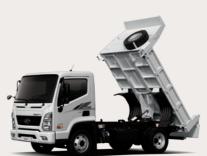

# **Dump Truck**

HD65 Dump

EX8 Dump

HD370S Dump

- Dump trucks manufactured at Hyundai Motor's Jeonju Plant in Korea • HD170 (5.34m³) / HD270 (10m³) / HD370 (15.67m³) / Xcient 6x4 (10m³)
  - PTO is a mandatory option when ordering dump trucks