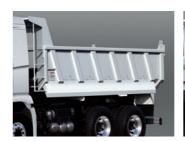

# Body

Dumping system

Dump

\* It differs according to vehicle types. Please check the reference

Note: Standard

Deck

Dump HD65/72/78, EX6/7/8 Material : SS400 + SM50A

Note: Standard