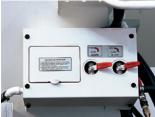

## Control panel (LH)

7m<sup>3</sup> / 9m<sup>3</sup> Mixer HD 270 / 370S Water Proof Button Type 3 bottons (RPM control, Water pump, Buzzer) + 2 Water Valves

Note: 7m<sup>3</sup>/9m<sup>3</sup> Standard