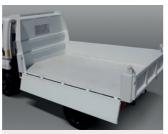

# Body

Dumping system

Dump

\* It differs according to vehicle types. Please check the reference

Note: Standard

Deck

Dump HD65/72/78, EX6/7/8 Material : SS400 + SM50A

Note: Standard

Deck side gate

Dump HD65/72/78, EX6/7/8

Note: Standard