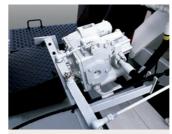

#### Hydraulic pump

9m³ Mixer HD370S Danfoss (100cc)

Note: 9m<sup>3</sup> Standard

#### Reduction gear

9m³ Mixer HD370S ZF reduction gear (model: CML10) (Integrated with hydraulic motor)

Note: 9m³ Standard

#### Oil cooler

9m³ Mixer HD370S It consists of oil tank, oil filter, and cooling fan

Note: 9m³ Standard

Ladder

7m<sup>3</sup> / 9m<sup>3</sup> Mixer HD 270 / 370S

Note: 7m³/9m³ Standard