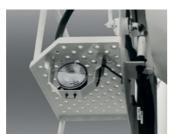

## Control panel (LH)

7m<sup>3</sup> / 9m<sup>3</sup> Mixer HD 270 / 370S Water Proof Button Type 3 bottons (RPM control, Water pump, Buzzer) + 2 Water Valves

Note: 7m<sup>3</sup>/9m<sup>3</sup> Standard

# Control lever (LH, RH, Upper LH)

7m<sup>3</sup> / 9m<sup>3</sup> Mixer HD 270 / 370S

Note: 7m<sup>3</sup>/9m<sup>3</sup> Standard

Body (7m<sup>3</sup>/9m<sup>3</sup>)