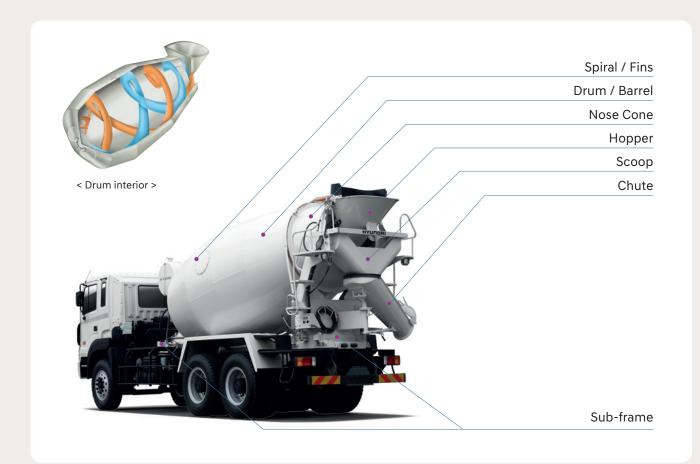

# Body (7m<sup>3</sup>/9m<sup>3</sup>)

Sub-frame 7m<sup>3</sup> / 9m<sup>3</sup> Mixer HD 270 / 370S Include rear fixed steps

(both side)

Note: 7m³/9m³ Standard

# Hopper

7m<sup>3</sup> / 9m<sup>3</sup> Mixer HD 270 / 370S Hopper Thickness: 2.3mm Reinforcement plate 4mm

Note: 7m<sup>3</sup>/9m<sup>3</sup> Standard

### Scoop

7m<sup>3</sup> / 9m<sup>3</sup> Mixer HD 270 / 370S Scoop Thickness: 2.3mm \*Two washing nozzles at each

Note: 7m<sup>3</sup>/9m<sup>3</sup> Standard

#### Chute

7m<sup>3</sup> / 9m<sup>3</sup> Mixer HD 270 / 370S Chute Thickness: 2.3mm Reinforcement plate 4mm \* The chute has an extention chute

Note: 7m<sup>3</sup>/9m<sup>3</sup> Standard

Note: 7m<sup>3</sup> Standard