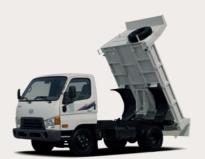

# **Dump Truck**

HD65 Dump

EX8 Dump

HD370S Dump

- Dump trucks manufactured at Hyundai Motor's Jeonju Plant in Korea • HD170 (5.34m³) / HD270 (10m³) / HD370 (15.67m³) / Xcient 6x4 (10m³)
  - PTO is a mandatory option when ordering dump trucks