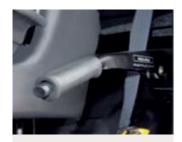

# Control lever (LH, RH, Upper LH)

7m<sup>3</sup> / 9m<sup>3</sup> Mixer HD 270 / 370S

Note: 7m<sup>3</sup>/9m<sup>3</sup> Standard

Body (7m<sup>3</sup>/9m<sup>3</sup>)