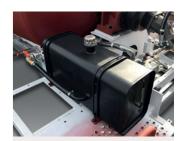

#### Water tank

9m³ Mixer HD370S \* Steel (450l)

7m³ Mixer

Bosch Rexroth

Model: A4VTG071(71cc)

HD 270

Note: 9m³ Standard

#### Water tank

7m<sup>3</sup> Mixer HD 270 Plastic tank (350l) with a strainer

Note: 7m<sup>3</sup> Standard