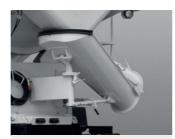

#### Chute

7m<sup>3</sup> / 9m<sup>3</sup> Mixer HD 270 / 370S Chute Thickness: 2.3mm Reinforcement plate 4mm \* The chute has an extention chute

Note: 7m<sup>3</sup>/9m<sup>3</sup> Standard

Note: 7m<sup>3</sup> Standard