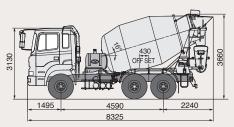

# **Mixer Truck**

HD270

Rear view

HD270 (7m<sup>3</sup>)

HD370S (9m<sup>3</sup>)

**Construction Truck Mixer Truck** 

# Body (7m<sup>3</sup>/9m<sup>3</sup>)

Sub-frame 7m<sup>3</sup> / 9m<sup>3</sup> Mixer HD 270 / 370S Include rear fixed steps

(both side)

Note: 7m³/9m³ Standard