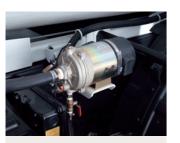

#### Hydraulic pump Hydraulic motor

7m³ Mixer HD 270 Bosch Rexroth Model: A2FM63(63cc)

Note: 7m<sup>3</sup> Standard

Rear fender (2 types)

7m<sup>3</sup> Mixer HD 270

Note: 7m3: Plastic 9m³: Steel

Oil tank

7m³ Mixer HD 270 80l

#### Hydraulic pump

9m³ Mixer HD370S Danfoss (100cc)

Note: 9m<sup>3</sup> Standard